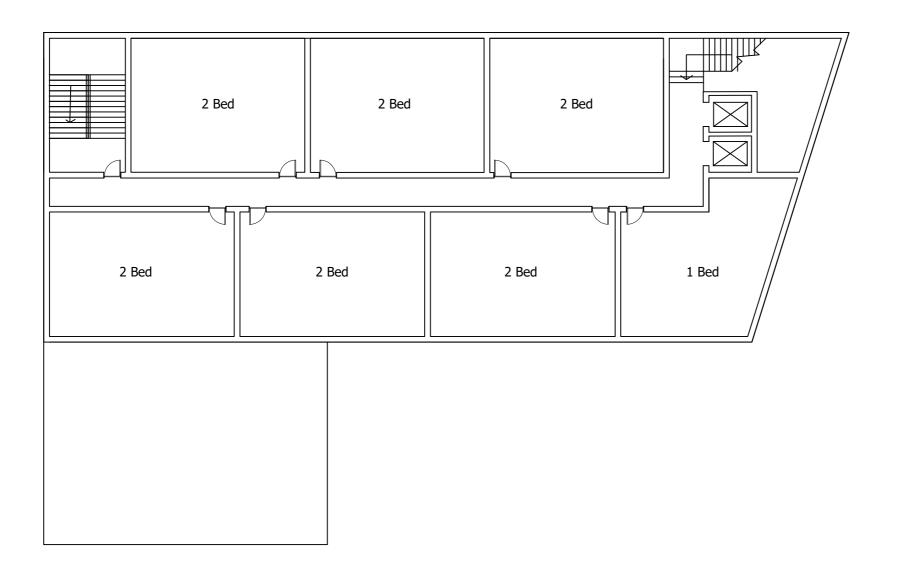

## Commercial Building A – First Floor Plan

| SCALE       | DATE     | AUTHOR | CHK'D |
|-------------|----------|--------|-------|
| 1:200 @ A3  | 20/08/20 | HH     | AC    |
| DRAWING NO. |          |        | REV   |
| A118252_301 |          |        | -     |

1bed (58.86sqm)

2bed (65sqm)

KEY

1bed (58.86sqm)

2bed (65sqm)